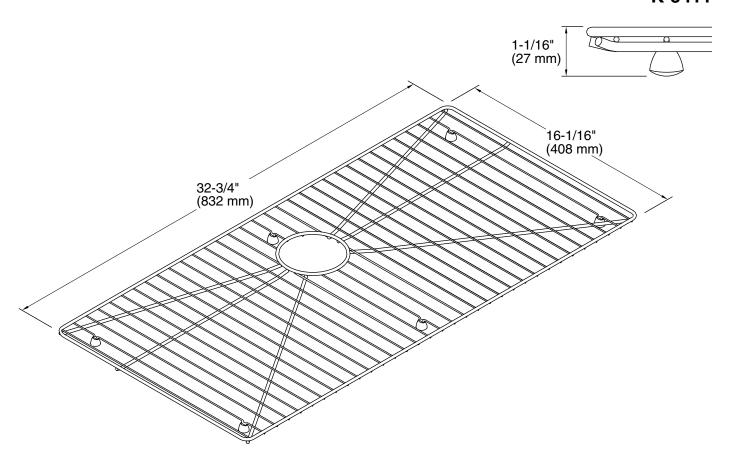

# Sink rack for Strive® kitchen sink K-5411

#### **Technical Information**

All product dimensions are nominal.

Material: Stainless Steel